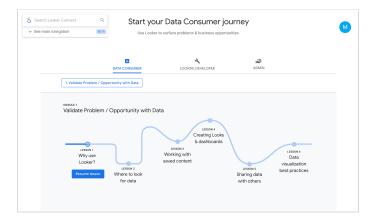

#### Homepage

Visit the homepage to see your personalized learning journey, stay on top of your progress, and interact with resources that will help you grow.