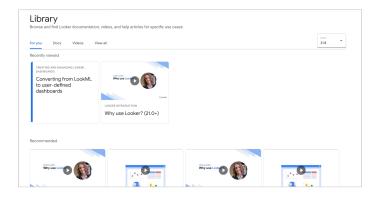

#### Library

Check out the Library tab to browse, search, or filter Looker's integrated documentation, videos, and help articles for specific use cases. This is a good resource to learn about new and existing Looker features and answer those in-a-pinch questions.