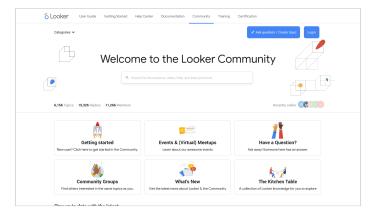

#### Community

Here you can connect with peers and experts, learn best practices, and engage in challenges and events. If you have a question feel free to post it in the forums, or see if someone has already asked the same one! Consider joining a community group for regular updates.